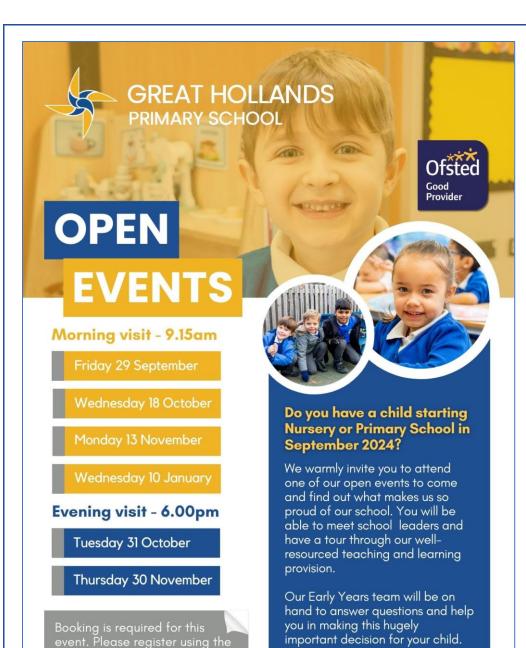

|
|                                        | Choir performing on playground at the end of school day                                      |                      |
|                                        | End of Nursery Term (normal time)                                                            |                      |
| Friday 15 <sup>th</sup><br>December    | End of Autumn Term Years R-6 – school finishes at 2.15pm                                     |                      |

We're sorry for the error last week, correct finish time is 2.15pm!

## **Christmas Lunches**

The deadline to order your child's Christmas lunch is **Monday 11<sup>th</sup> December** – please return all envelopes by this date – thank you!

Wishing you all a GREAT weekend!

Richard Ferris Headteacher



## Information Board



online form on our website.