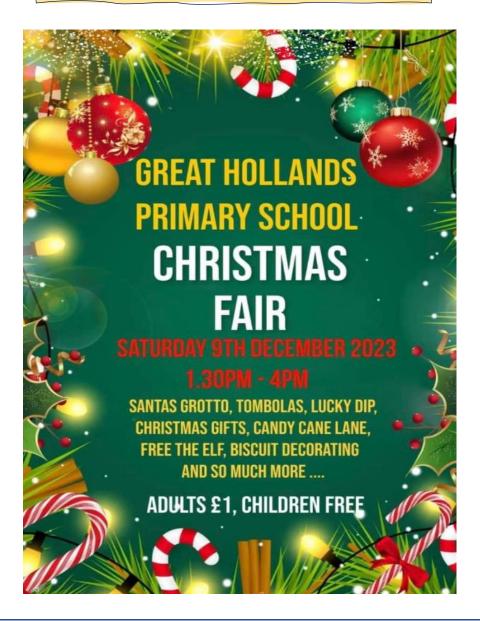

## **Christmas Lunches**

The deadline to order your child's Christmas lunch is **Monday 11<sup>th</sup> December** – please return all envelopes by this date – thank you!

Wishing you all a GREAT weekend!