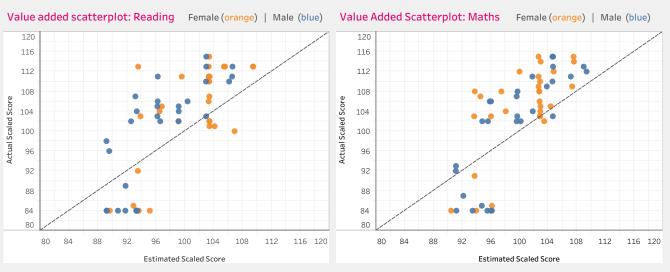

## FFT 2019 KS1 Early Results Service (July 2019)

R1.0 26/6

Great Hollands Primary School (8672001)

Value added progress for pupil groups (only includes pupils with FSP prior attainment and scaled scores)

|                 | Pupils | Reading & Maths<br>Scaled Score | Reading & Maths<br>Value Added | Reading<br>Scaled Score | Reading<br>Value Added | Maths<br>Scaled Score | Maths<br>Value Added |
|-----------------|--------|---------------------------------|--------------------------------|-------------------------|------------------------|-----------------------|----------------------|
| All Pupils      | 58     | 102.5                           | • +3.2                         | 102.1                   | <b>+3.4</b>            | 103.0                 | • +3.1               |
| Female          | 29     | 104.5                           | <b>+3.8</b>                    | 104.1                   | • +3.2                 | 104.9                 | • +4.3               |
| Male            | 29     | 100.6                           | <b>+</b> 2.7                   | 100.1                   | +3.5                   | 101.1                 | +1.8                 |
| Higher attainer | 9      | 110.0                           | • +3.3                         | 109.7                   | <b>+</b> 3.0           | 110.3                 | • +3.6               |
| Middle attainer | 17     | 108.8                           | +5.6                           | 108.6                   | +5.5                   | 108.9                 | +5.6                 |
| Lower attainer  | 32     | 97.1                            | +2.0                           | 96.5                    | • +2.4                 | 97.8                  | +1.6                 |
| Not FSM6        | 41     | 102.7                           | +3.1                           | 102.3                   | +3.3                   | 103.1                 | +2.9                 |
| FSM6            | 17     | 102.1                           | +3.6                           | 101.5                   | +3.7                   | 102.6                 | +3.6                 |
| Not SEN         | 44     | 103.9                           | • +3.7                         | 103.3                   | <b>+</b> 3.6           | 104.5                 | <b>+3.8</b>          |
| SEN             | 14     | 98.4                            | +1.9                           | 98.4                    | <b>+2.8</b>            | 98.4                  | +0.9                 |
| Autumn Term     | 20     | 105.1                           | • +4.3                         | 104.6                   | • +4.5                 | 105.6                 | • +4.1               |
| Spring Term     | 17     | 104.4                           | • +4. <u>1</u>                 | 105.1                   | • +5.6                 | 103.8                 | • +2.5               |
| Summer Term     | 21     | 98.6                            | +1.5                           | 97.3                    | +0.5                   | 99.9                  | • +2.5               |