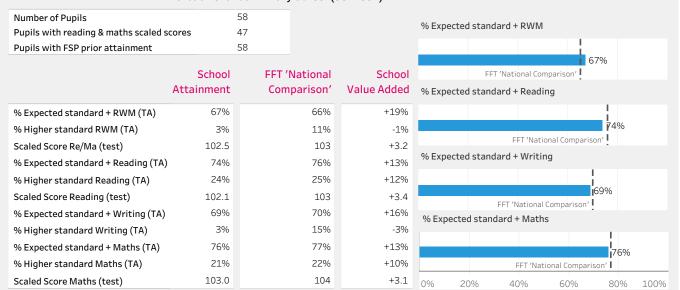

## FFT 2019 KS1 Early Results Service (July 2019)

R1.0 26/6

Great Hollands Primary School (8672001)

Value added progress for pupil groups (only includes pupils with FSP prior attainment and scaled scores)