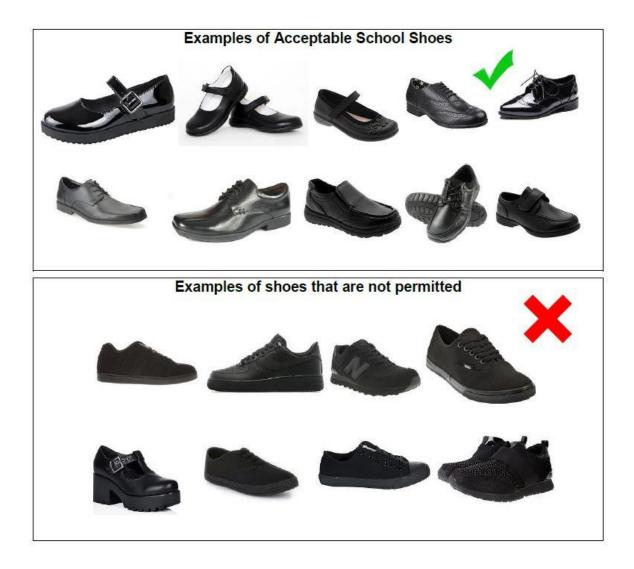

### Dear Parents and Carers,

We are proud of how smart the children at Great Hollands Primary look in their school uniform, thank you for your support in making this a success at our school.

If you are buying new shoes for school, please make sure they are **STANDARD SCHOOL SHOES**, not trainers or boots. Children not in the correct uniform stand out and this can make them feel uncomfortable. It is also unfair for the children to have to keep explaining to adults in school why they are not in the correct uniform, so please help us avoid this by making sure your child is in the correct uniform.

Here is a reminder our uniform for **School** and **PE**. Please remember that we expect children to wear **standard black school shoes**.

#### **School Uniform**

- Grey/black trousers / skirt / smart, tailored shorts
- White polo shirt, preferably with school logo
- School jumper / cardigan with embroidered school logo
- Plain black/grey socks / tights
- Black school shoes with sensible heel: not trainers / boots
- Summer dress blue and white check
- Plain white socks may be worn with summer dresses
- Hair accessories should be **simple** and **blue or white**: Long hair tied back
- Sensible sunhat and water bottle
- <u>All</u> items must be <u>named</u>