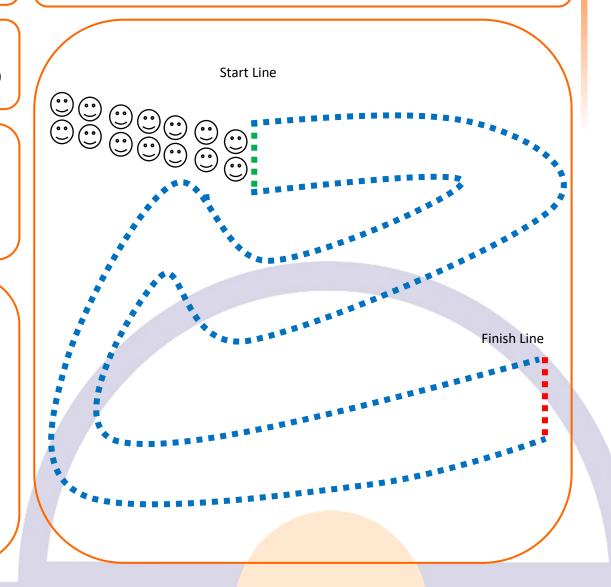

#### How to set up:

- ✓ Use items to make a running course in a large open space.
- ✓ Include a start line and finish line.

### **How to Play:**

- ✓ Line up in pairs at the start line.
- ✓ Jog in pairs around the course, with the pair at the front acting as pace setters.
- ✓ Every 45 seconds the pair at the back of the line must sprint to the front and take the pace setter role.
- ✓ Continue the process until everyone reaches the finish line.
- ✓ If only a few players, run in single file instead of pairs.