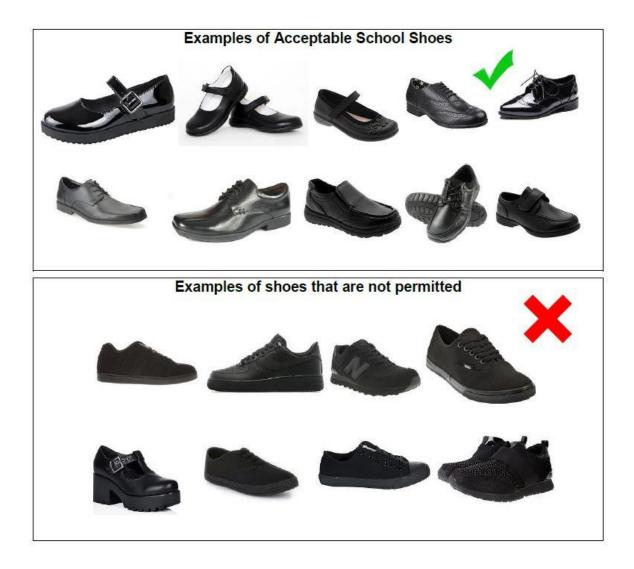

## Dear Parents and Carers,

We are proud of how smart the children at Great Hollands Primary look in their school uniform, thank you for your support in making this a success at our school.

If you are buying new shoes for school, please make sure they are **STANDARD SCHOOL SHOES**, not trainers or boots. Children not in the correct uniform stand out and this can make them feel uncomfortable. It is also unfair for the children to have to keep explaining to adults in school why they are not in the correct uniform, so please help us avoid this by making sure your child is in the correct uniform.

Here is a reminder of our uniform for **School** and **PE**. Please remember that we expect children to wear **standard black school shoes**.

### **School Uniform**

- Grey/black trousers / skirt / smart, tailored shorts
- White polo shirt, preferably with school logo
- School jumper / cardigan preferably with embroidered school logo
- Plain black/grey socks / tights
- Black school shoes with sensible heel: not trainers / boots
- Summer dress blue and white check
- Plain white socks may be worn with summer dresses
- Hair accessories should be **simple** and **blue or white**: Long hair tied back
- Sensible sunhat and water bottle
- All items must be named