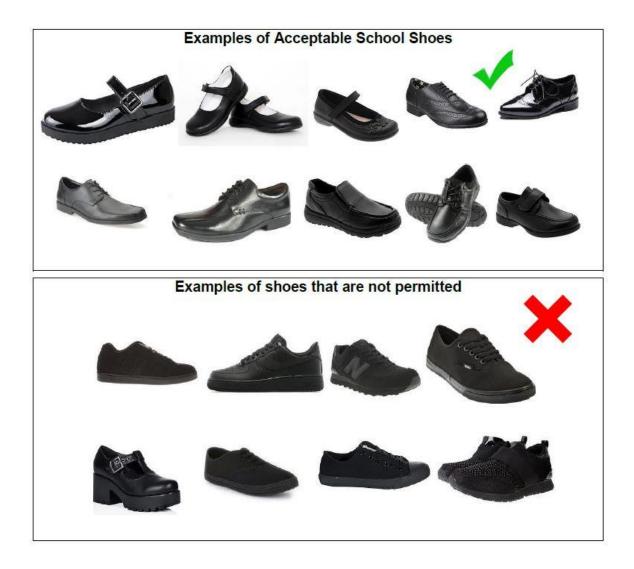

Dear Parents and Carers,

We are proud of how smart the children at Great Hollands Primary look in their school uniform, thank you for your support in making this a success at our school.

If you are buying new shoes for school, please make sure they are **STANDARD SCHOOL SHOES**, not trainers or boots. Children not in the correct uniform stand out and this can make them feel uncomfortable. It is also unfair for the children to have to keep explaining to adults in school why they are not in the correct uniform, so please help us avoid this by making sure your child is in the correct uniform.

Here is a reminder our uniform for **School** and **PE**. Please remember that we expect children to wear **standard black school shoes** NOT TRAINERS.

## School Uniform

- Grey/black trousers / skirt / smart, tailored shorts
- White polo shirt, preferably with school logo
- School jumper / cardigan with embroidered school logo
- Plain black/grey socks / tights
- Black school shoes with sensible heel: not trainers / boots
- Summer dress blue and white check
- Plain white socks may be worn with summer dresses
- Hair accessories should be **simple** and **blue or white**: Long hair tied back
- Sensible sunhat and water bottle
- All items must be named