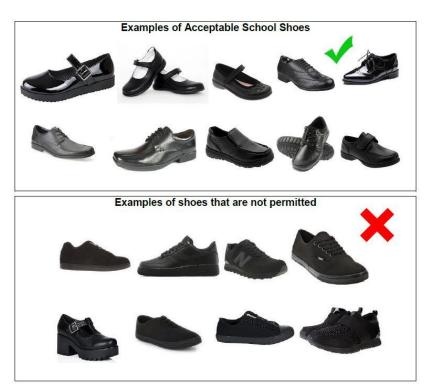

Here is a reminder our uniform for **School** and **PE**. Please remember that we expect children to wear **standard black school shoes** NOT TRAINERS.

| School Uniform                                                                                                                                                                                                                                                                                                                                                                                                                                                                                                                                                                                  | PE Uniform                                                                                                                                                                                                                                                                                                                                                                    |
|-------------------------------------------------------------------------------------------------------------------------------------------------------------------------------------------------------------------------------------------------------------------------------------------------------------------------------------------------------------------------------------------------------------------------------------------------------------------------------------------------------------------------------------------------------------------------------------------------|-------------------------------------------------------------------------------------------------------------------------------------------------------------------------------------------------------------------------------------------------------------------------------------------------------------------------------------------------------------------------------|
| <ul> <li>Grey/black trousers / skirt / smart, tailored shorts</li> <li>White polo shirt, preferably with school logo</li> <li>School jumper / cardigan with embroidered school logo</li> <li>Plain black/grey socks / tights</li> <li>Black school shoes with sensible heel: not trainers / boots</li> <li>Summer dress – blue and white check</li> <li>Plain white socks may be worn with summer dresses</li> <li>Hair accessories should be simple and blue or white: Long hair tied back</li> <li>Sensible sunhat and water bottle</li> <li><u>All</u> items must be <u>named</u></li> </ul> | <ul> <li><u>Plain</u> black / dark blue shorts</li> <li>White polo or T- shirt with or without school logo</li> <li>Trainers</li> <li>A <u>plain</u> black / dark blue tracksuit may be worn on top of standard PE kit for outdoor PE in winter months</li> <li>Drawstring PE bag, sensible sunhat and water bottle</li> <li><u>All</u> items must be <u>named</u></li> </ul> |